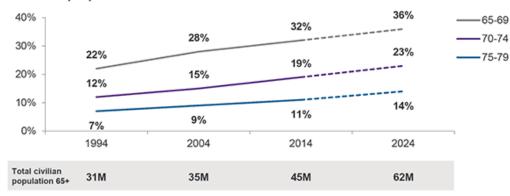

## Percent of people in the civilian labor force 1994-2024

## Major reasons people work in retirement

Source (top chart): Bureau of Labor Statistics, Monthly Labor Review, December 2015. Actual data to 2014 and projection to 2024. Civilian population age 65+ is non-institutionalized population.