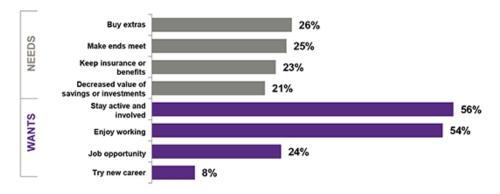

## Major reasons people work in retirement

Source (top chart): Bureau of Labor Statistics, Monthly Labor Review, December 2015. Actual data to 2014 and projection to 2024. Civilian population age 65+ is non-institutionalized population.

Source (bottom chart): Employee Benefit Research Institute, Mathew Greenwald & Associates, Inc., 2014 Retirement Confidence Survey. Data as of March 2014. Latest available data through December 31, 2015.